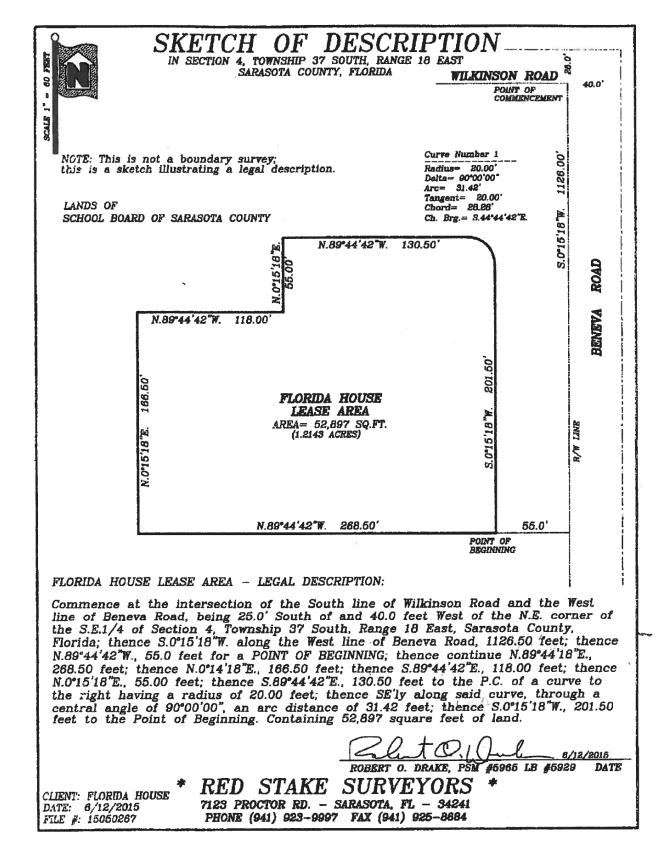

Florida and described as follows:

COMMENCE at the intersection of the south right-of-way line of Wilkinson Road (variable width public right-of-way) and the west right-of-way line of Beneva Road (84-foot wide public right-of-way) as recorded in Road Plat Book 1, Page 102, Public Records of Sarasota County, Florida; thence S.00'15'18"W., along said west right-of-way line, a distance of 959.94 feet; thence N.89'44'42"W., a distance of 80.00 feet to the POINT OF BEGINNING; thence S.00'15'18"W., a distance of 145.00 feet; thence N.89'44'42"W., o distance of 220.00 feet; thence N.00'15'18"E., a distance of 145.00 feet; thence S.89'44'42"E., a distance of 220.00 feet to the POINT OF BEGINNING.

Containing 31,900.00 square feet or 0.7323 acres, more or less.

### EXHIBIT "B" INCREASED PREMISES