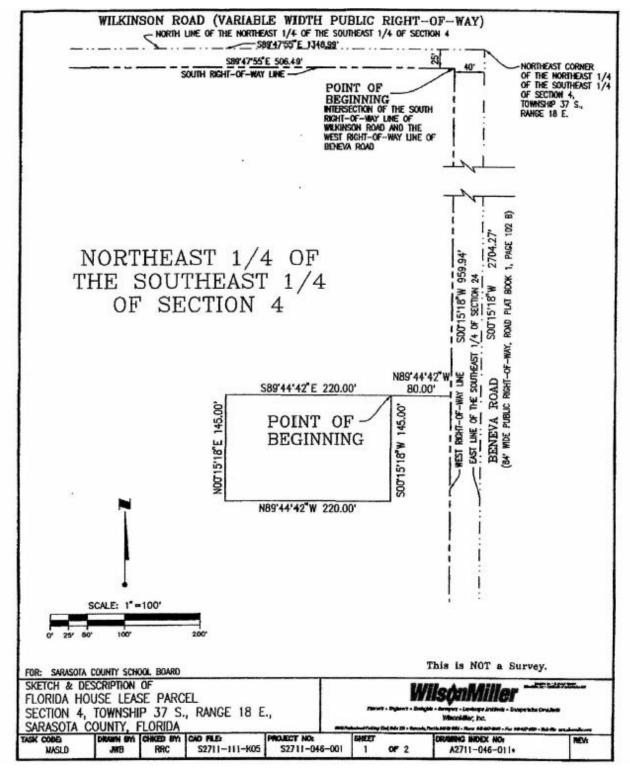

#### EXHIBIT "A" LEASEHOLD PREMISES

#### EXHIBIT "A" (continued)

A parcel of land lying in Northeast 1/4 of the Southeast 1/4 of Section 4, Township 37 South, Range 18 East, Sarasota County, Florida and described as follows:

COMMENCE at the intersection of the south right-of-way line of Wilkinson Road (variable width public right-of-way) and the west right-of-way line of Beneva Road (84-foot wide public right-of-way) as recorded in Road Plat Book 1, Page 102, Public Records of Sarasota County, Florida; thence S.00'15'18"W., along said west right-of-way line, a distance of 959.94 feet; thence N.89'44'42"W., a distance of 80.00 feet to the POINT OF BEGINNING; thence S.00'15'18"W., a distance of 145.00 feet; thence N.89'44'42"W., o distance of 220.00 feet; thence N.00'15'18"E., a distance of 145.00 feet; thence S.89'44'42"E., a distance of 220.00 feet to the POINT OF BEGINNING.

Containing 31,900.00 square feet or 0.7323 acres, more or less.